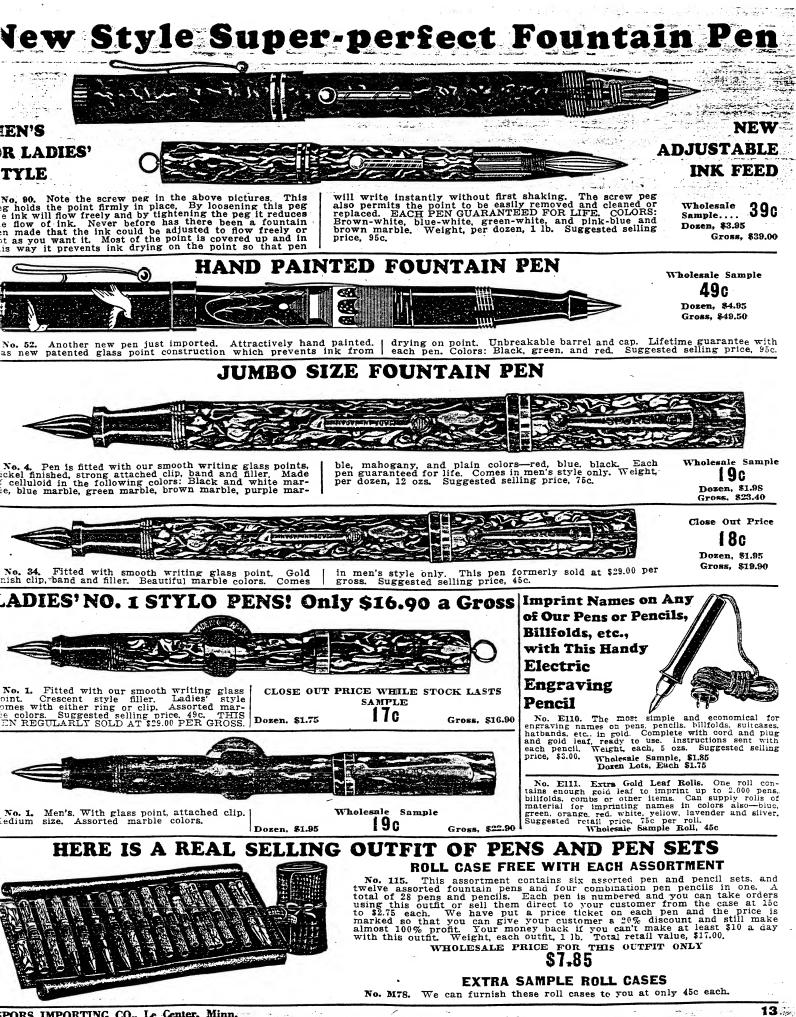

### 14K Solid Gold Iridium Tipped Point Pen with Pencil to Match

#### SELLS FOR ONLY 99c

No. 63. Men's or ladies' style. Comes in latest pearl marble colors such as onyx, black and white hairline, Burgundy and others. Pencil has repel and expel movement with extra leads and eraser. Coupons for selling this deal can be furnished at 85c per 1,000. We can furnish any electro as shown in this catalog at 50c each.

Dozen Lots, 49c Each

55C

WHOLESALE SAMPLE SET

Gross Lots, 45c Each

Each set packed in attractive box as illustrated.

S

## Pen, Pencil and Knife Deal

No. 67. All three articles are made of same material to match. fitted with smooth writing stainless point, guaranteed not to rust. Gold bands clip and lever. Pencil has repel and expel movement with compartment containing extra leads and eraser. The blades in the knife are made of high grade tempered steel that will hold its edge. Each set packed in attractive gift box. Weight, each set, 4 ozs. Colors: Black and white hairline, onyx, Burgund: and other colors. Each set in box. Suggested selling price, 99c.

#### PEN AND PENCIL SETS **ON DISPLAY CARD**

Many different styles to choose from at prices from \$1.50 to \$3.15 per card of 6 sets. There are glass point pen sets, chromium point pen sets and 14-K solid gold point pen sets. Average weight, per card, ½ lb.

#### Fountain Pens on Display Card

Eight men's and four ladies' style on each card. Many different styles to choose from. Assorted colors.

|                                                                                                                              | Retail<br>Value, Dozen                                                    | Suggested<br>Selling Price<br>to Dealer                                                      | Wholesale<br>Price.<br>Per Card                                                          |
|------------------------------------------------------------------------------------------------------------------------------|---------------------------------------------------------------------------|----------------------------------------------------------------------------------------------|------------------------------------------------------------------------------------------|
| No. 81<br>No. 150<br>No. 33<br>No. 60<br>No. 42<br>No. 43<br>No. 88<br>No. 55<br>No. 8<br>No. 8<br>No. 90<br>No. 39<br>No. 4 | \$6.00<br>3.00<br>9.00<br>9.00<br>5.00<br>15.00<br>12.00<br>12.00<br>6.00 | 3.50<br>2.50<br>1.85<br>4.00<br>4.00<br>4.00<br>7.20<br>6.60<br>3.85<br>5.75<br>3.00<br>3.25 | \$1.90<br>1.755<br>2.90<br>2.455<br>4.95<br>4.95<br>2.75<br>3.95<br>1.95<br>1.95<br>1.98 |